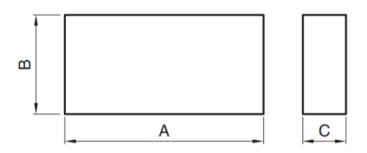

## SHAPES AND DIMENSIONS

| No. | Type | Product Name   | Dimensions (mm) |       |     |
|-----|------|----------------|-----------------|-------|-----|
|     |      |                | A               | В     | C   |
| 1   | I    | I-56/15/5      | 56.0            | 15.0  | 5.0 |
| 2   | I    | I-63/15/5      | 63.0            | 15.0  | 5.0 |
| 3   | I    | I-70/15/5      | 70.0            | 15.0  | 5.0 |
| 4   | I    | I-82.5/15/5    | 82.5            | 15.0  | 5.0 |
| 5   | I    | I-110/15/5     | 110.0           | 15.0  | 5.0 |
| 6   | F    | F-82/78/5      | 82.0            | 78.0  | 5.0 |
| 7   | F    | F-90/70/5      | 90.0            | 70.0  | 5.0 |
| 8   | F    | F-93/30/5      | 93.0            | 30.0  | 5.0 |
| 9   | F    | F-95/95/5      | 95.0            | 95.0  | 5.0 |
| 10  | F    | F-101/75/5     | 101.0           | 75.0  | 5.0 |
| 11  | F    | F-110/50/5     | 110.0           | 50.0  | 5.0 |
| 12  | F    | F-114/50.8/5   | 114.0           | 50.8  | 5.0 |
| 13  | F    | F-138/70/5     | 138.0           | 70.0  | 5.0 |
| 14  | F    | F-150/25/5     | 150.0           | 25.0  | 5.0 |
| 15  | F    | F152.4/101.6/5 | 152.4           | 101.6 | 5.0 |
| 16  | F    | F-238/80/5     | 238.0           | 80.0  | 5.0 |